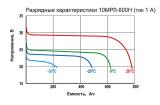

## 10 MRL-800-N

| Parameter Name                                | Value  |
|-----------------------------------------------|--------|
| Voltage (V)                                   | 30.00  |
| Rated capacity (A·h)                          | 700.00 |
| Maximum amperage (A)                          | 5.00   |
| Temperature range (°C)                        | -20+50 |
| Warranty period (years)                       | 10     |
| Weight (kg)                                   | 103.00 |
| Maximum impulse discharge current at l.p.d(A) | 10.00  |
| Rated Discharge Current (A)                   | 1.00   |
| Final discharge voltage, not less than (V)    | 20.00  |