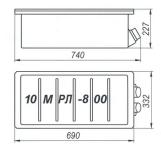

## 10 MRL-800-N

| Parameter Name                                | Value  |
|-----------------------------------------------|--------|
| Voltage (V)                                   | 30.00  |
| Rated capacity (A·h)                          | 700.00 |
| Maximum amperage (A)                          | 5.00   |
| Temperature range (°C)                        | -20+50 |
| Warranty period (years)                       | 10     |
| Weight (kg)                                   | 103.00 |
| Maximum impulse discharge current at l.p.d(A) | 10.00  |
| Rated Discharge Current (A)                   | 1.00   |
| Final discharge voltage, not less than (V)    | 20.00  |