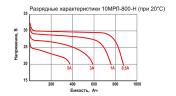

## 10 MRL-800-N

| Parameter Name                                | Value  |
|-----------------------------------------------|--------|
| Voltage (V)                                   | 30.00  |
| Rated capacity (A·h)                          | 700.00 |
| Maximum amperage (A)                          | 5.00   |
| Temperature range (°C)                        | -20+50 |
| Warranty period (years)                       | 10     |
| Weight (kg)                                   | 103.00 |
| Maximum impulse discharge current at l.p.d(A) | 10.00  |
| Rated Discharge Current (A)                   | 1.00   |
| Final discharge voltage, not less than (V)    | 20.00  |