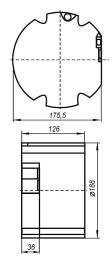

| Parameter Name                             | Value   |
|--------------------------------------------|---------|
| Open circuit voltage (V)                   | 29.50   |
| Rated capacity (A·h)                       | 59.00   |
| Final discharge voltage, not less than (V) | 19.00   |
| Maximum amperage (A)                       | 4.00    |
| Rated Discharge Current (A)                | 0.90    |
| Temperature range (°C)                     | -30+60  |
| Weight (kg)                                | 5.50    |
| Warranty period (years)                    | 3       |
| Electric energy (W·h)                      | 1500.00 |
| Fixed Power (W)                            | 23.00   |