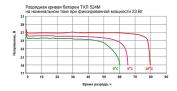

| Parameter Name                             | Value   |
|--------------------------------------------|---------|
| Open circuit voltage (V)                   | 29.50   |
| Rated capacity (A·h)                       | 59.00   |
| Final discharge voltage, not less than (V) | 19.00   |
| Maximum amperage (A)                       | 4.00    |
| Rated Discharge Current (A)                | 0.90    |
| Temperature range (°C)                     | -30+60  |
| Weight (kg)                                | 5.50    |
| Warranty period (years)                    | 3       |
| Electric energy (W·h)                      | 1500.00 |
| Fixed Power (W)                            | 23.00   |