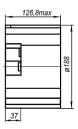

THL 524







## Application

Lithium batteries are the primary current sources of constant readiness and are designed to provide electricity to autonomous equipment of in-line inspection devices and can be used as an autonomous source of direct current electricity to power electronic devices and devices.

| Parameter Name                             | Value   |
|--------------------------------------------|---------|
| Open circuit voltage (V)                   | 29.50   |
| Rated capacity (A·h)                       | 59.00   |
| Final discharge voltage, not less than (V) | 19.00   |
| Maximum amperage (A)                       | 4.00    |
| Temperature range (°C)                     | -30+60  |
| Weight (kg)                                | 5.50    |
| Rated Discharge Current (A)                |