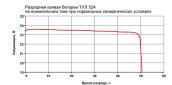

| Parameter Name                             | Value   |
|--------------------------------------------|---------|
| Open circuit voltage (V)                   | 29.50   |
| Rated capacity (A·h)                       | 59.00   |
| Final discharge voltage, not less than (V) | 19.00   |
| Maximum amperage (A)                       | 4.00    |
| Temperature range (°C)                     | -30+60  |
| Weight (kg)                                | 5.50    |
| Rated Discharge Current (A)                | 1.30    |
| Warranty period (years)                    | 3       |
| Electric energy (W·h)                      | 1500.00 |