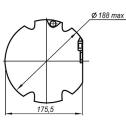

THL 524







## Application

Lithium batteries are the primary current sources of constant readiness and are designed to provide electricity to autonomous equipment of in-line inspection devices and can be used as an autonomous source of direct current electricity to power electronic devices and devices.

| Parameter Name                             | Value   |
|--------------------------------------------|---------|
| Open circuit voltage (V)                   | 29.50   |
| Rated capacity (A·h)                       | 59.00   |
| Final discharge voltage, not less than (V) | 19.00   |
| Maximum amperage (A)                       | 4.00    |
| Temperature range (°C)                     | -30+60  |
| Weight (kg)                                | 5.50    |
| Rated Discharge Current (A)