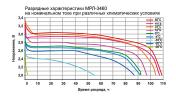

Current sources are available in two versions:

- with petal contacts (figure 1)

- with flat contacts (Figure 2), corresponding to frame size R20 according to GOST RMEK 60086

| Parameter Name                                | Value  |
|-----------------------------------------------|--------|
| Voltage (V)                                   | 3.00   |
| Rated capacity (A·h)                          | 9.00   |
| Maximum amperage (A)                          | 0.50   |
| Open circuit voltage (V)                      | 3.20   |
| Final discharge voltage, not less than (V)    | 2.00   |
| Rated Discharge Current (A)                   | 0.10   |
| Maximum impulse discharge current at I.p.d(A) | 1.50   |
| Temperature range (°C)                        | -30+50 |
| Weight (kg)                                   | 0.10   |
| Warranty period (years)                       | 10     |