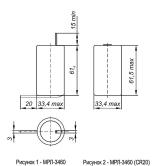

Current sources are available in two versions:

- with petal contacts (figure 1)

- with flat contacts (Figure 2), corresponding to frame size R20 according to GOST RMEK 60086

| Parameter Name                                | Value  |
|-----------------------------------------------|--------|
| Voltage (V)                                   | 3.00   |
| Rated capacity (A·h)                          | 9.00   |
| Maximum amperage (A)                          | 0.50   |
| Open circuit voltage (V)                      | 3.20   |
| Final discharge voltage, not less than (V)    | 2.00   |
| Rated Discharge Current (A)                   | 0.10   |
| Maximum impulse discharge current at I.p.d(A) | 1.50   |
| Temperature range (°C)                        | -30+50 |
| Weight (kg)                                   | 0.10   |
| Warranty period (years)                       | 10     |