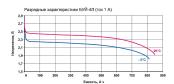

| Parameter Name                                | Value  |
|-----------------------------------------------|--------|
| Maximum amperage (A)                          | 2.00   |
| Voltage (V)                                   | 3.00   |
| Rated capacity (A·h)                          | 800.00 |
| Temperature range (°C)                        | -5+35  |
| Warranty period (years)                       | 10     |
| Weight (kg)                                   | 14.00  |
| Maximum impulse discharge current at l.p.d(A) | 4.00   |
| Final discharge voltage, not less than (V)    | 1.80   |
| Rated Discharge Current (A)                   | 1.00   |