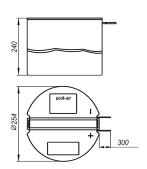

| Parameter Name                                | Value  |
|-----------------------------------------------|--------|
| Maximum amperage (A)                          | 2.00   |
| Voltage (V)                                   | 3.00   |
| Rated capacity (A·h)                          | 800.00 |
| Temperature range (°C)                        | -5+35  |
| Warranty period (years)                       | 10     |
| Weight (kg)                                   | 14.00  |
| Maximum impulse discharge current at l.p.d(A) | 4.00   |
| Final discharge voltage, not less than (V)    | 1.80   |
| Rated Discharge Current (A)                   | 1.00   |