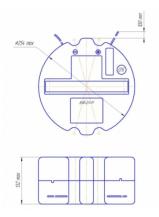

| Parameter Name                                | Value  |
|-----------------------------------------------|--------|
| Maximum amperage (A)                          | 3.00   |
| Voltage (V)                                   | 3.00   |
| Rated capacity (A·h)                          | 650.00 |
| Temperature range (°C)                        | -30+40 |
| Warranty period (years)                       | 10     |
| Weight (kg)                                   | 8.00   |
| Maximum impulse discharge current at I.p.d(A) | 4.00   |
| Final discharge voltage, not less than (V)    | 1.80   |
| Rated Discharge Current (A)                   | 0.50   |