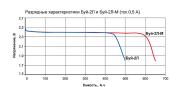

| Parameter Name                                | Value  |
|-----------------------------------------------|--------|
| Maximum amperage (A)                          | 3.00   |
| Voltage (V)                                   | 3.00   |
| Rated capacity (A·h)                          | 650.00 |
| Temperature range (°C)                        | -30+40 |
| Warranty period (years)                       | 10     |
| Weight (kg)                                   | 8.00   |
| Maximum impulse discharge current at I.p.d(A) | 4.00   |
| Final discharge voltage, not less than (V)    | 1.80   |
| Rated Discharge Current (A)                   | 0.50   |