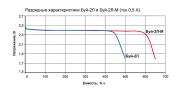

| Parameter Name                                | Value  |
|-----------------------------------------------|--------|
| Maximum amperage (A)                          | 3.00   |
| Voltage (V)                                   | 3.00   |
| Rated capacity (A·h)                          | 500.00 |
| Temperature range (°C)                        | -5+35  |
| Warranty period (years)                       | 10     |
| Weight (kg)                                   | 8.00   |
| Maximum impulse discharge current at I.p.d(A) | 4.00   |
| Final discharge voltage, not less than (V)    | 1.80   |
| Rated Discharge Current (A)                   | 0.50   |