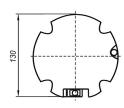

| Value  |
|--------|
| 33.00  |
| 31.00  |
| 19.00  |
| 3.00   |
| -30+60 |
| 4.50   |
| 0.70   |
| 3      |
| 900.00 |
| 30.00  |
|        |

During storage, transportation and operation of LIT it is strictly forbidden to conduct heating above 85°C, charge, short-circuit, expose to open flame, discharge in modes not provided for in the technical conditions, deform and open, allow direct contact with water.