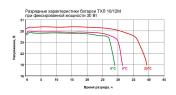

| Value  |
|--------|
| 33.00  |
| 31.00  |
| 19.00  |
| 3.00   |
| -30+60 |
| 4.50   |
| 0.70   |
| 3      |
| 900.00 |
| 30.00  |
|        |

During storage, transportation and operation of LIT it is strictly forbidden to conduct heating above 85°C, charge, short-circuit, expose to open flame, discharge in modes not provided for in the technical conditions, deform and open, allow direct contact with water.