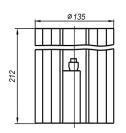

| Value  |
|--------|
| 33.00  |
| 31.00  |
| 19.00  |
| 3.00   |
| -30+60 |
| 4.50   |
| 0.70   |
| 3      |
| 900.00 |
| 30.00  |
|        |

During storage, transportation and operation of LIT it is strictly forbidden to conduct heating above 85°C, charge, short-circuit, expose to open flame, discharge in modes not provided for in the technical conditions, deform and open, allow direct contact with water.