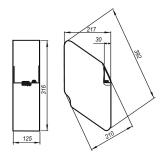

| Parameter Name                             | Value   |
|--------------------------------------------|---------|
| Open circuit voltage (V)                   | 29.50   |
| Rated capacity (A·h)                       | 143.00  |
| Final discharge voltage, not less than (V) | 19.00   |
| Maximum amperage (A)                       | 8.00    |
| Temperature range (°C)                     | -30+60  |
| Weight (kg)                                | 11.20   |
| Rated Discharge Current (A)                | 1.10    |
| Warranty period (years)                    | 3       |
| Electric energy (W·h)                      | 3700.00 |
| Fixed Power (W)                            | 27.00   |