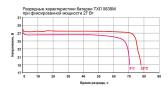

| Parameter Name                             | Value   |
|--------------------------------------------|---------|
| Open circuit voltage (V)                   | 29.50   |
| Rated capacity (A·h)                       | 143.00  |
| Final discharge voltage, not less than (V) | 19.00   |
| Maximum amperage (A)                       | 8.00    |
| Temperature range (°C)                     | -30+60  |
| Weight (kg)                                | 11.20   |
| Rated Discharge Current (A)                | 1.10    |
| Warranty period (years)                    | 3       |
| Electric energy (W·h)                      | 3700.00 |
| Fixed Power (W)                            | 27.00   |